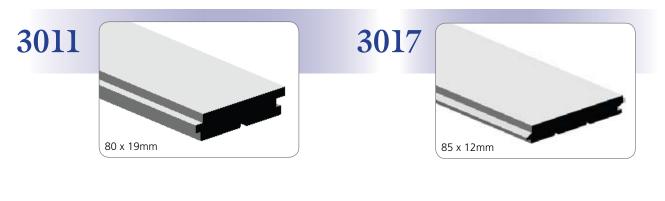

# **Flooring Profiles**

Many mouldings can be created to your own specifications. If you are renovating, we can match exactly your existing mouldings.





## HOW TO ORDER YOUR MOULDING

#### Ordering your moulding is simple. We just need the answers to a few questions:

- Are you painting or staining your moulding? This will determine which timber you choose. If you are painting, choose Pine or MDF.
- 2. Choose the appropriate timber species
- 3. Choose your moulding number
- 4. Work out the quantity required.

## If you wish to match an existing moulding, we require:

- I. A sample or "to scale" drawing
- 2. Timber species required
- 3. Quantity required

Please call our friendly staff on 03 9808 5522 to help you with these questions.



### Phone 03 9808 5522 www.hazelwoodhill.com.au

18 McIntyre Street, Burwood Victoria 3125sales@hazelwoodhill.com.auFax (03) 9808 7226