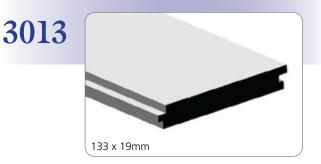

# **Flooring Profiles**

Many mouldings can be created to your own specifications. If you are renovating, we can match exactly your existing mouldings.





## HOW TO ORDER YOUR MOULDING

#### Ordering your moulding is simple. We just need the answers to a few questions:

- Are you painting or staining your moulding? This will determine which timber you choose. If you are painting, choose Pine or MDF.
- 2. Choose the appropriate timber species
- 3. Choose your moulding number
- 4. Work out the quantity required.

## If you wish to match an existing moulding, we require:

- I. A sample or "to scale" drawing
- 2. Timber species required
- 3. Quantity required

Please call our friendly staff on 03 9808 5522 to help you with these questions.



### Phone 03 9808 5522 www.hazelwoodhill.com.au

18 McIntyre Street, Burwood Victoria 3125sales@hazelwoodhill.com.auFax (03) 9808 7226