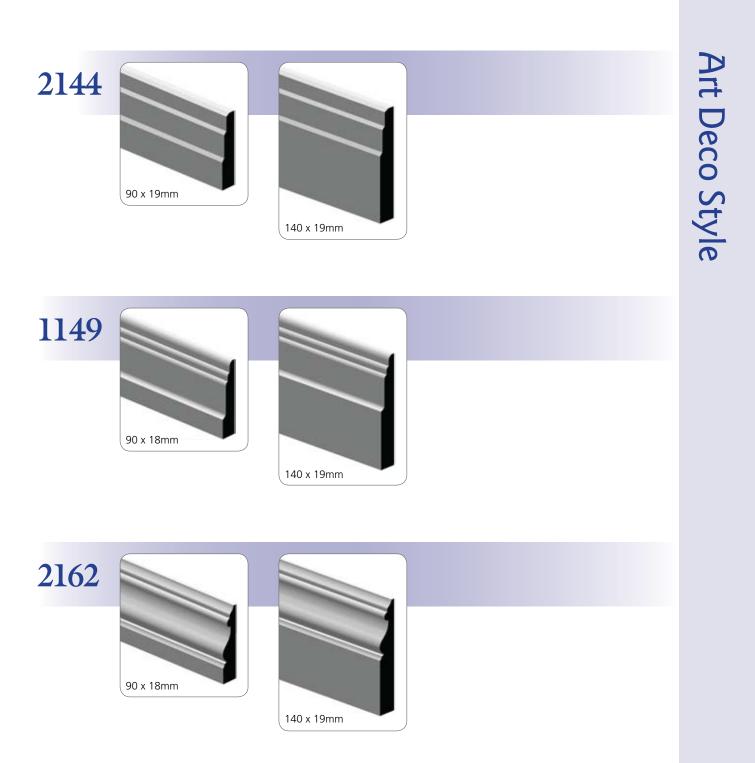

index to moulding Hazelwood & Hill product range and services Page 2 Old Colonial Style (1788-1840) Page 5 Victorian Style (1840-1890) Page 9 Federation Style (1890-1915) Page 14 Inter War Period Style (1915-1940) Page 17 Art Deco Style (1925-1940) Page 18 Post War Style (1940-1960) Page 21 Modern / Contemporary (1960 to present) Page 22 Beading, Picture Rail, Handrail, Capping, Miscellaneous Stock Page 26 Cladding, Cornice, Lining, Flooring Profiles Page 30 How to order your moulding Page 32