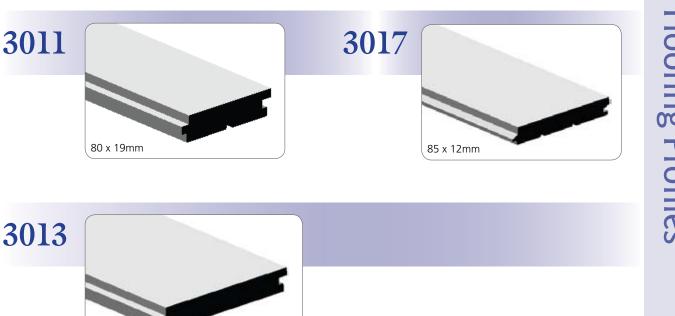

rnal Corner



EC3030 - UNPRIMED FINGER JOINTED PINE





PD3335 - UNPRIMED FINGER JOINTED PINE

DA3335 - UNPRIMED FINGER JOINTED PINE

#### **Square Dressed Stock**





DR3012 - PRIMED MDF DR3012 - PRIMED FINGER JOINTED PINE

DR4212 - PRIMED MDF DR4212 - PRIMED FINGER JOINTED PINE

DR6712 - PRIMED MDF DR6612 - PRIMED FINGER JOINTED PINE

DR1818 - PRIMED FINGER JOINTED PINE

DR4218 - PRIMED MDF DR4218 - PRIMED FINGER JOINTED PINE

DR6718 - PRIMED MDF DR6618 - PRIMED FINGER JOINTED PINE





Architrave



SC3232 - PRIMED MDF SC3030 - PRIMED FINGER JOINTED PINE



Quad

Tri-

Quad

QU1919 - PRIMED MDF QU1818 - PRIMED FINGER JOINTED PINE

Cladding

Cornice



Lining





REGENCY: 140 x 12mm

#### 4024



V-JOINTED 80 x 12mm to 140 x 12mm

4105



SHIPLAP 80 x 12mm to 140 x 12mm

133 x 19mm



# **Flooring Profiles**

## How to order your moulding



Ordering your moulding is simple. We just need the answers to a few questions:

- Are you painting or staining your moulding? This will determine which timber you choose. If you are painting, choose Pine or MDF.
- 2. Choose the appropriate timber species
- 3. Choose your moulding number
- 4. Work out the quantity required.

Please call our friendly staff on 03 9808 5522 to help you with these questions.

If you wish to match an existing moulding, we require:

- I. A sample or "to scale" drawing
- 2. Timber species required
- 3. Quantity required

Custom Timber Mouldings Timber Merchant Timber Flooring Specialists Cedar Specialists Commercial and Domestic Project Advice



# www.oakleaf.com.au · www.cedarimports.com.au