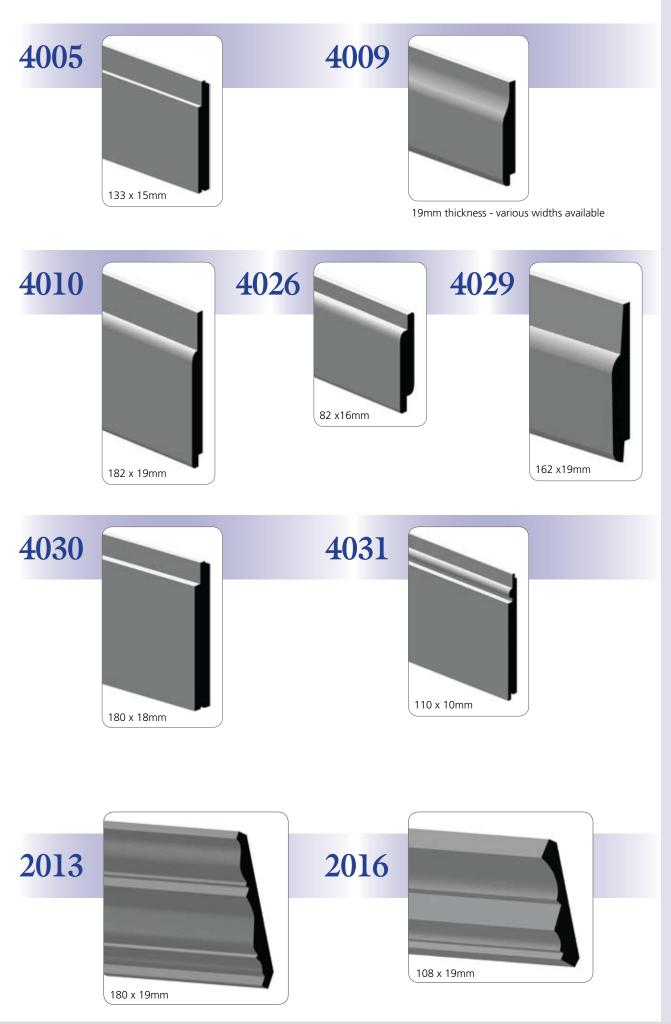

#### CUSTOM TIMBER MOULDINGS AND STOCK TIMBER MOULDINGS

This catalogue is intended to be a guide to choosing a beautiful moulding for your next project.

However, many mouldings can be created to your own specifications. If you are renovating, we can match exactly your existing skirting, architraves and mouldings. Mouldings are created from any species that are commercially available such as American Oak, Jarrah, Tasmanian Oak, Radiata Pine, Victorian Ash, Hoop Pine, Western Red Cedar and MDF. Mouldings can be painted or stained to suit your decor.

We manufacture to order, although we do keep some of the most popular profiles in stock labelled "Stock" in this catalogue.

We would be delighted to advise you on your next project. Just give us a call on 9808 5522.