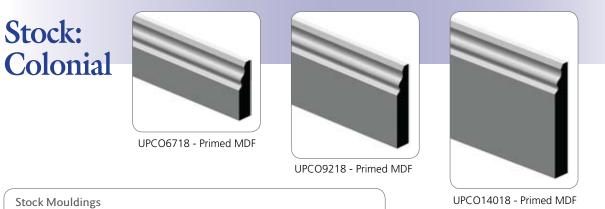

140 x 19mm

••• Many mouldings can be created to your own size specifications - please ask us about availability.

- American Oak
- American Rock Maple
- Baltic Pine
- Blackbutt
- Brushbox
- Clear Radiata Pine

- Finger Jointed Radiata Pine
- Hoop Pine
- Jarrah
- Kauri

• MDF

- Spotted Gum
  - Tasmanian Oak
  - $\cdot$  Victorian Ash
- Western Red Cedar

Old Colonial Style

7

140 x 19mm

RP6718 - Primed MDF

RP8518 - Primed MDF

RP13518 - Primed MDF

We manufacture to order, although we do keep some of the most popular profiles in stock. These are labelled "Stock" in this catalogue.

Victorian Style

1025

65 x 18mm

9

Victorian Style

Victorian Style