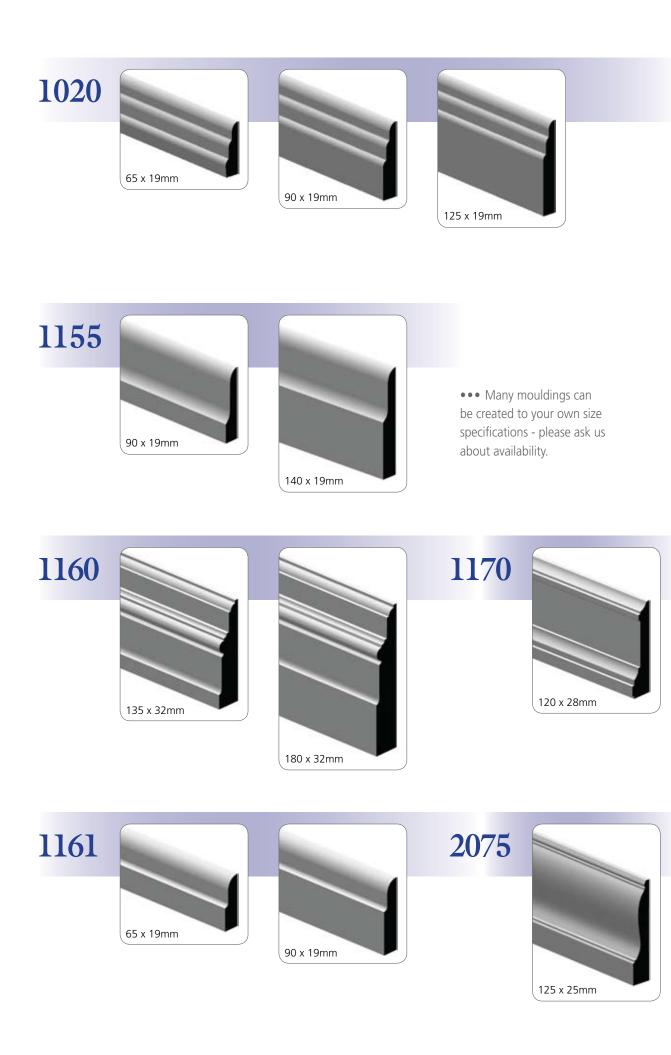

140 x 19mm

••• Many mouldings can be created to your own size specifications - please ask us about availability.

- American Oak
- American Rock Maple
- Baltic Pine
- Blackbutt
- Brushbox
- Clear Radiata Pine

#### Stock Mouldings

We manufacture to order, although we do keep some of the most popular profiles in stock. These are labelled "Stock" in this catalogue.

••• Many mouldings can be created to your own size specifications - please ask us about availability.