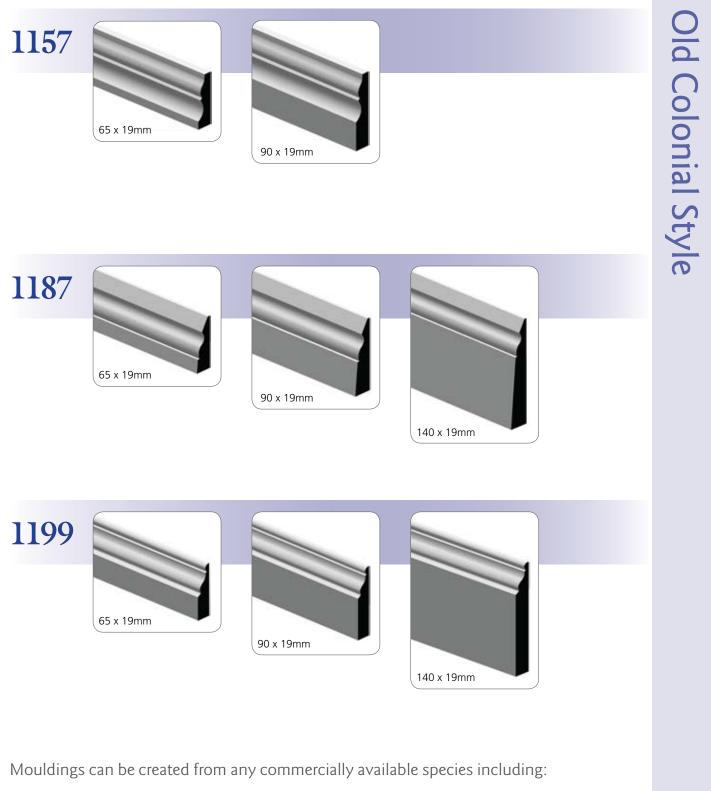

index to moulding Hazelwood & Hill product range and services Page 2 Old Colonial Style (1788-1840) Page 5 Victorian Style (1840-1890) Page 9 Federation Style (1890-1915) Page 14 Inter War Period Style (1915-1940) Page 17 Art Deco Style (1925-1940) Page 18 Post War Style (1940-1960) Page 21 Modern / Contemporary (1960 to present) Page 22 Beading, Picture Rail, Handrail, Capping, Miscellaneous Stock Page 26 Cladding, Cornice, Lining, Flooring Profiles Page 30 How to order your moulding Page 32

140 x 19mm

••• Many mouldings can be created to your own size specifications - please ask us about availability.

- American Oak
- American Rock Maple
- Baltic Pine
- Blackbutt
- Brushbox
- Clear Radiata Pine

- Finger Jointed Radiata Pine
- Hoop Pine
- Jarrah
- Kauri

• MDF

- Spotted Gum
  - Tasmanian Oak
  - $\cdot$  Victorian Ash
- Western Red Cedar

Old Colonial Style

7

140 x 19mm

RP6718 - Primed MDF

RP8518 - Primed MDF