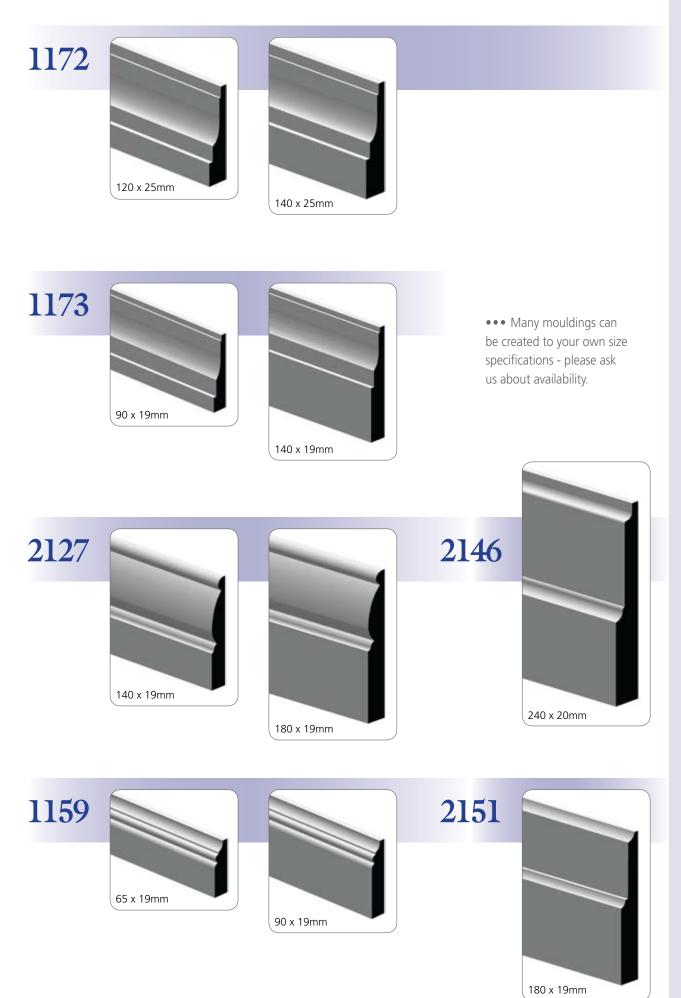

140 x 19mm

••• Many mouldings can be created to your own size specifications - please ask us about availability.

- American Oak
- American Rock Maple
- Baltic Pine
- Blackbutt
- Brushbox
- Clear Radiata Pine