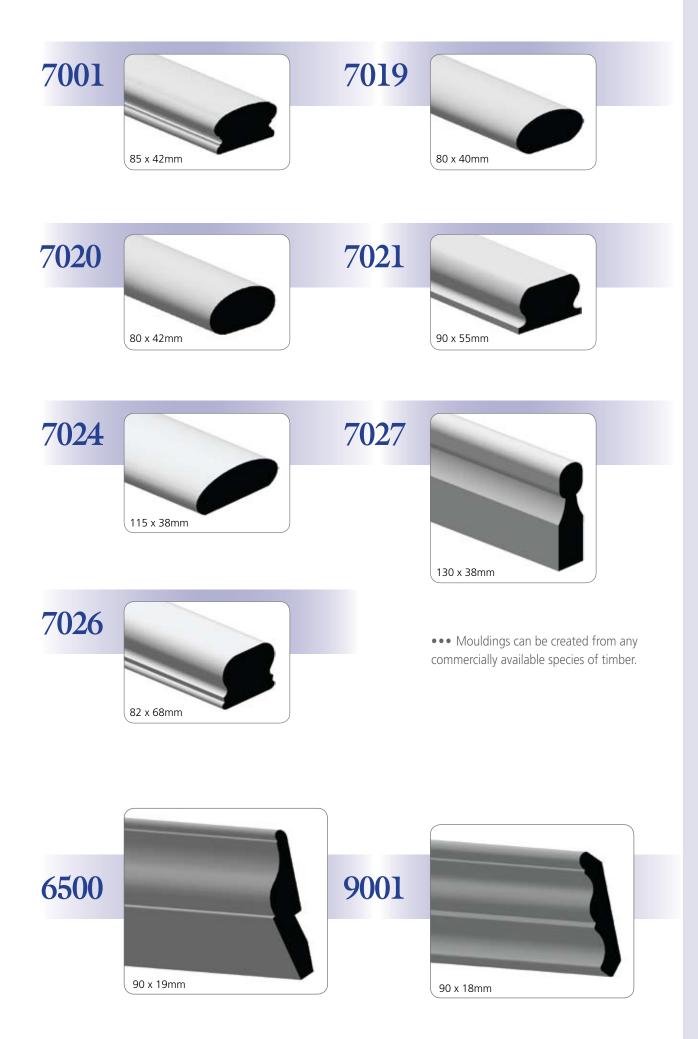

This catalogue is intended to be a guide to choosing a beautiful moulding for your next project.

However, many mouldings can be created to your own specifications. If you are renovating, we can match exactly your existing skirting, architraves and mouldings. Mouldings are created from any species that are commercially available such as American Oak, Jarrah, Tasmanian Oak, Radiata Pine, Victorian Ash, Hoop Pine, Western Red Cedar and MDF. Mouldings can be painted or stained to suit your decor.