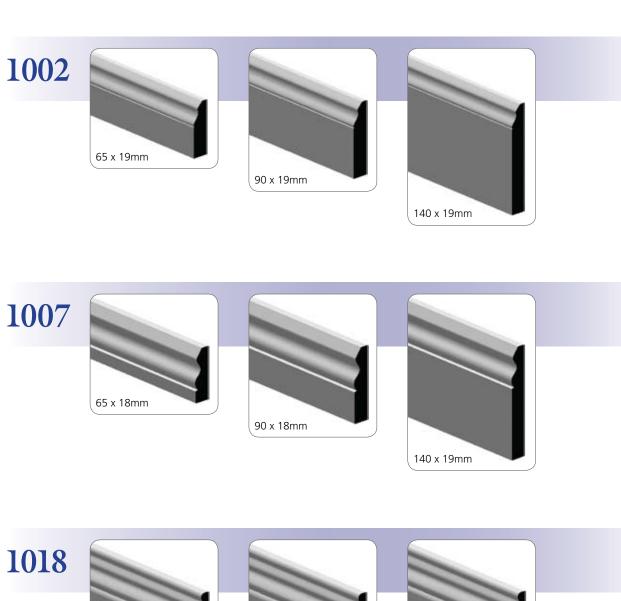

140 x 19mm

••• Many mouldings can be created to your own size specifications - please ask us about availability.

- American Oak
- American Rock Maple
- Baltic Pine
- Blackbutt
- Brushbox
- Clear Radiata Pine