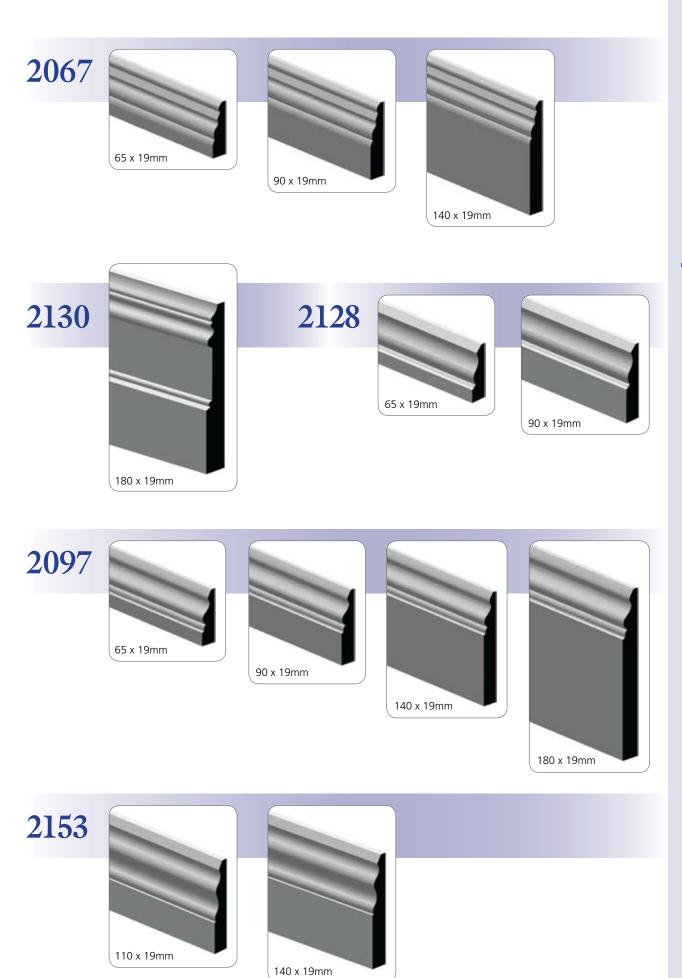

#### Stock Mouldings

We manufacture to order, although we do keep some of the most popular profiles in stock. These are labelled "Stock" in this catalogue.

••• Many mouldings can be created to your own size specifications - please ask us about availability.

1065

65 x 19mm

90 x 19mm

1113 65 x 19mm 90 x 19mm

Mouldings are created from any commercially available species of timber.

Mouldings can be created from any commercially available species including:

- American Oak
- American Rock Maple
- Baltic Pine
- Blackbutt
- Brushbox
- Clear Radiata Pine

- Finger Jointed Radiata Pine
- Hoop Pine
- Jarrah
- Kauri

• MDF

- Spotted Gum
- $\cdot$  Tasmanian Oak
- Victorian Ash
- Western Red Cedar

Post War Period

Modern / Contemporary

Modern / Contemporary

2105

1105