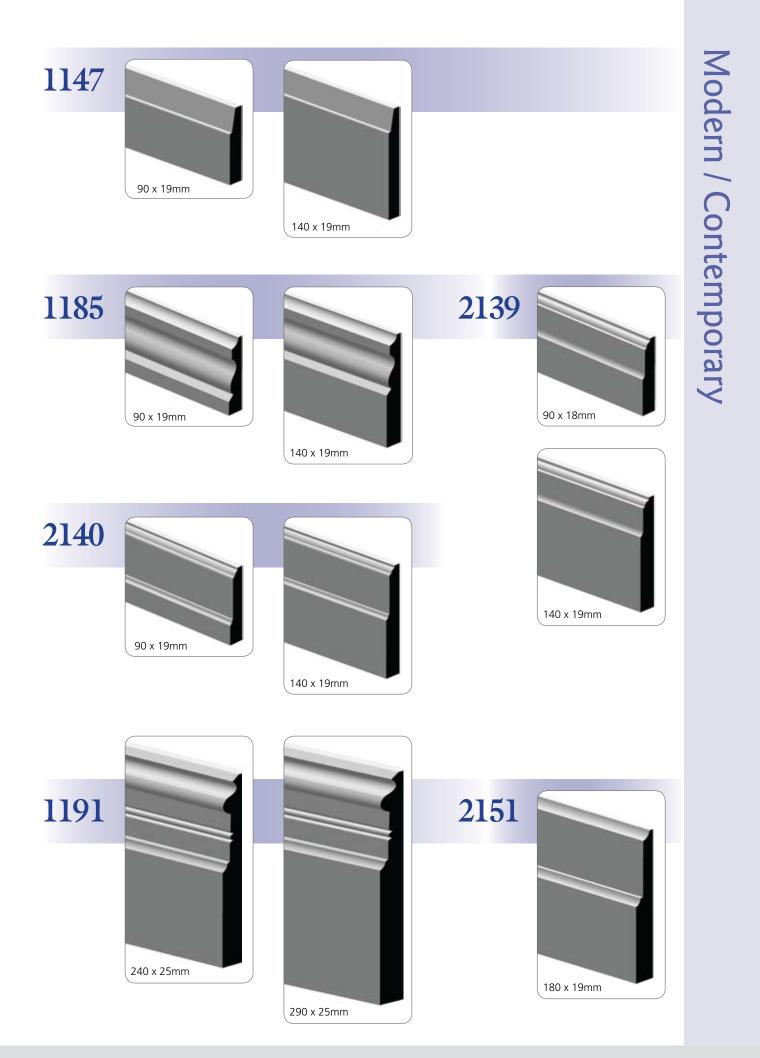

index to moulding Hazelwood & Hill product range and services Page 2 Old Colonial Style (1788-1840) Page 5 Victorian Style (1840-1890) Page 9 Federation Style (1890-1915) Page 14 Inter War Period Style (1915-1940) Page 17 Art Deco Style (1925-1940) Page 18 Post War Style (1940-1960) Page 21 Modern / Contemporary (1960 to present) Page 22 Beading, Picture Rail, Handrail, Capping, Miscellaneous Stock Page 26 Cladding, Cornice, Lining, Flooring Profiles Page 30 How to order your moulding Page 32

- Finger Jointed Radiata Pine
- Hoop Pine
- Jarrah
- Kauri

• MDF

- Spotted Gum
- $\cdot$  Tasmanian Oak
- Victorian Ash
- Western Red Cedar

Post War Period

Modern / Contemporary

Modern / Contemporary

2105

1105